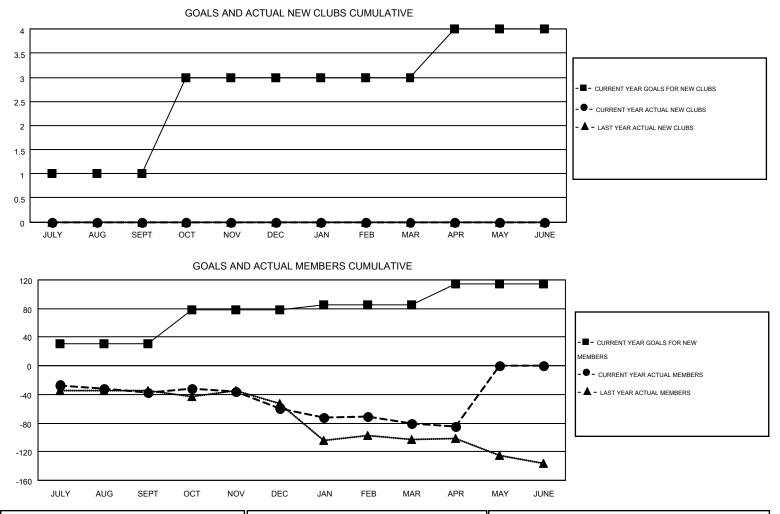

### GMT: KENNETH SCHWOLS

| GMT | CA   | 1 |
|-----|------|---|
| OWN | 0, ( | 1 |

|                       |                  | Clubs     |                  |                  |               |                    | Members                                |                    |                  |
|-----------------------|------------------|-----------|------------------|------------------|---------------|--------------------|----------------------------------------|--------------------|------------------|
| RESULTS FOR 2015-2016 |                  |           |                  |                  | RESU          | LTS FOR 2015-2016  | 3                                      |                    |                  |
| QUARTER               | NEW CLUB<br>GOAL | NEW CLUBS | DROPPED<br>CLUBS | NET<br>GAIN/LOSS | QUARTER       | NEW MEMBER<br>GOAL | CHARTER AND<br>NEW<br>MEMBERS<br>ADDED | DROPPED<br>MEMBERS | NET<br>GAIN/LOSS |
| JULY/AUG/SEPT         | 1                | 0         | 0                | 0                | JULY/AUG/SEPT | 31                 | 35                                     | 73                 | -38              |
| OCT/NOV/DEC           | 2                | 0         | 1                | -1               | OCT/NOV/DEC   | 47                 | 21                                     | 42                 | -21              |
| JAN/FEB/MAR           | 0                | 0         | 1                | -1               | JAN/FEB/MAR   | 7                  | 34                                     | 55                 | -21              |
| APR/MAY/JUNE          | 1                | 0         | 0                | 0                | APR/MAY/JUNE  | 30                 | 7                                      | 12                 | -5               |